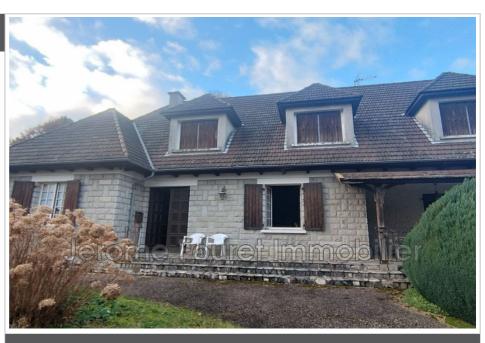

## House 2154 Neuvic

For sale, magnificent detached house located on a plot of land of 3000m2. This residence is spread over 3 levels and offers a breathtaking view of the surrounding green countryside. Built in 1970, it has retained its authentic character thanks to its beautiful stones and its fireplace with a wood stove. The house has a fitted kitchen, 6 bedrooms including 2 on the ground floor, a bathroom, a shower room, two toilets and a laundry room. A terrace completes this residence. Its particularity: on one level. Hot water is provided by an electrical system and sanitation is connected to the sewer system. A serene energy emanates from this place conducive to relaxation and calm.

## 223 100 €

**Buying house** 

Surface of the living: 36 m<sup>2</sup> Year of construction: 1970

View: Campagne Hot water: Electrique External condition: Bon Couverture: Tuiles

Pierres, Cheminée Poêle à bois, Chambre