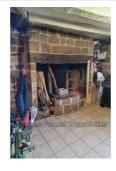

## House 2119 Saint-Pantaléon-de-Larche

ASSURED CRUSH. Lots of charm with these exposed beams and stone throughout the house as well as stained glass windows. On the first level, it offers you a living room opening onto a fitted kitchen. A bedroom and a bathroom with toilet. On the second level, you will find two beautiful and spacious attic bedrooms, one of which has an adjoining office. But also a shower room with toilet. On the ground floor, it will surprise you with a large room and a very beautiful wood stove, overlooking the outside of the house. But also a room that can be used as an office, as well as a large laundry room, with water point. Possibility of making an apartment there. Outside the house there is a stone shed, as well as a barn with a workshop. A small plot of land with a well. A plot of land in front of the house with the possibility of making a vegetable garden. Quiet house, 5 minutes from nearby areas (school, bakery, grocery store, post office). 10 minutes...