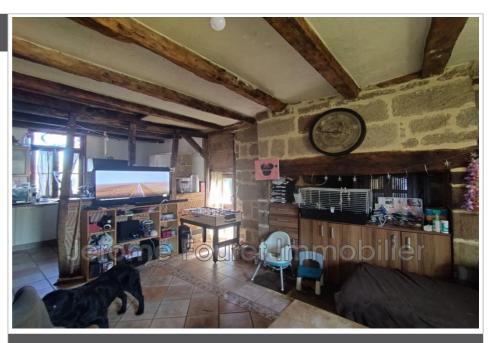

## House 2119 Saint-Pantaléon-de-Larche

ASSURED CRUSH. Lots of charm with these exposed beams and stone throughout the house as well as stained glass windows. On the first level, it offers you a living room opening onto a fitted kitchen. A bedroom and a bathroom with toilet. On the second level, you will find two beautiful and spacious attic bedrooms, one of which has an adjoining office. But also a shower room with toilet. On the ground floor, it will surprise you with a large room and a very beautiful wood stove, overlooking the outside of the house. But also a room that can be used as an office, as well as a large laundry room, with water point. Possibility of making an apartment there. Outside the house there is a stone shed, as well as a barn with a workshop. A small plot of land with a well. A plot of land in front of the house with the possibility of making a vegetable garden. Quiet house, 5 minutes from nearby areas (school, bakery, grocery store, post office). 10 minutes...

Amenities:

Pierres, Dépendance aménageable, Cheminée Poêle à bois, Double vitrage,

calm

3 bedroom

1 bathroom

1 show er

2 WC

1 garage