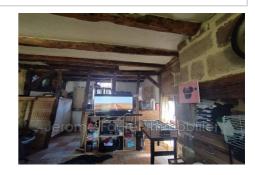

## House 2119 Saint-Pantaléon-de-Larche

ASSURED CRUSH. Lots of charm with these exposed beams and stone throughout the house as well as stained glass windows. On the first level, it offers you a living room opening onto a fitted kitchen. A bedroom and a bathroom with toilet. On the second level, you will find two beautiful and spacious attic bedrooms, one of which has an adjoining office. But also a shower room with toilet. On the ground floor, it will surprise you with a large room and a very beautiful wood stove, overlooking the outside of the house. But also a room that can be used as an office, as well as a large laundry room, with water point. Possibility of making an apartment there. Outside the house there is a stone shed, as well as a barn with a workshop. A small plot of land with a well. A plot of land in front of the house with the possibility of making a vegetable garden. Quiet house, 5 minutes from nearby areas (school, bakery, grocery store, post office). 10 minutes...