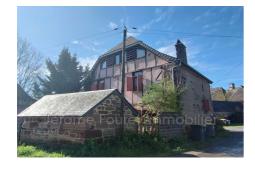

## House 2119 Saint-Pantaléon-de-Larche

ASSURED CRUSH. Lots of charm with these exposed beams and stone throughout the house as well as stained glass windows. On the first level, it offers you a living room opening onto a fitted kitchen. A bedroom and a bathroom with toilet. On the second level, you will find two beautiful and spacious attic bedrooms, one of which has an adjoining office. But also a shower room with toilet. On the ground floor, it will surprise you with a large room and a very beautiful wood stove, overlooking the outside of the house. But also a room that can be used as an office, as well as a large laundry room, with water point. Possibility of making an apartment there. Outside the house there is a stone shed, as well as a barn with a workshop. A small plot of land with a well. A plot of land in front of the house with the possibility of making a vegetable garden. Quiet house, 5 minutes from nearby areas (school, bakery, grocery store, post office). 10 minutes...