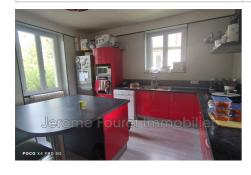

## Village house 2148 La Courtine

Charming detached village house to acquire, located in the peaceful area of Village in La Courtine. Built in 1969, it offers a surface area of 237 m² spread over 3 levels and benefits from an unobstructed view. It includes a fitted kitchen, a living room of 30 m² and one of 21 m² and has 3 bedrooms, 1 bathroom, 1 shower room and 1 toilet. Outside, a large plot of 1081 m² awaits you. The interior is in good condition, although the house requires some refreshments. It offers services such as a wood stove fireplace, double glazing. The heating system is oil and the hot water is provided by an electric system. The sanitation is connected to the sewer system. As a bonus, a cellar is included.