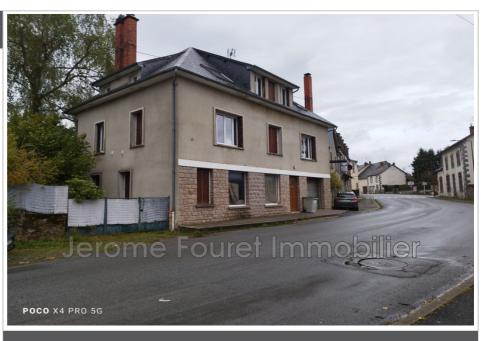

## 160 100 €

Buying village house Surface : 237 m²

Surface of the living: 30 m<sup>2</sup> Surface of the land: 1081 m<sup>2</sup> Year of construction: 1969

View : Dégagée
Hot water : Electrique
Inner condition : Bon

## Village house 2148 La Courtine

Charming detached village house to acquire, located in the peaceful area of Village in La Courtine. Built in 1969, it offers a surface area of 237 m² spread over 3 levels and benefits from an unobstructed view. It includes a fitted kitchen, a living room of 30 m² and one of 21 m² and has 3 bedrooms, 1 bathroom, 1 shower room and 1 toilet. Outside, a large plot of 1081 m² awaits you. The interior is in good condition, although the house requires some refreshments. It offers services such as a wood stove fireplace, double glazing. The heating system is oil and the hot water is provided by an electric system. The sanitation is connected to the sewer system. As a bonus, a cellar is included.