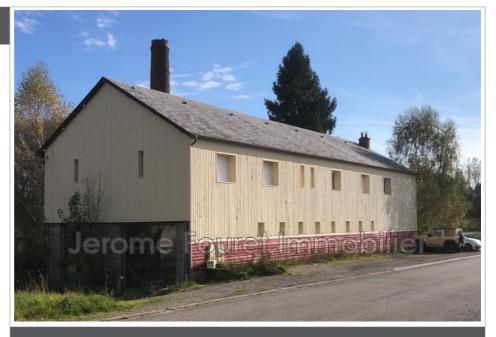

## **Apartment 2165 Egletons**

Plateau to be converted into apartments, located on the ground floor of a building (R+1) in co-ownership. Surface area approximately 90m². Electric meters installed, connection planned to collective gas heating, waiting for evacuations and supplies. Access by path to be driven by the seller. No interior common areas.