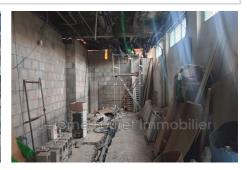

## **Apartment 2165 Egletons**

Plateau to be converted into apartments, located on the ground floor of a building (R+1) in co-ownership. Surface area approximately 90m². Electric meters installed, connection planned to collective gas heating, waiting for evacuations and supplies. Access by path to be driven by the seller. No interior common areas.