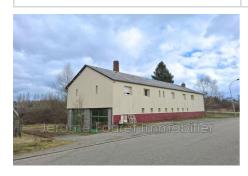

## **Apartment 2165 Egletons**

Plateau to be converted into apartments, located on the ground floor of a building (R+1) in co-ownership. Surface area approximately 90m². Electric meters installed, connection planned to collective gas heating, waiting for evacuations and supplies. Access by path to be driven by the seller. No interior common areas.