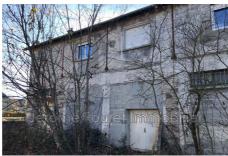

## **Apartment 2165 Egletons**

Plateau to be converted into apartments, located on the ground floor of a building (R+1) in co-ownership. Surface area approximately 90m². Electric meters installed, connection planned to collective gas heating, waiting for evacuations and supplies. Access by path to be driven by the seller. No interior common areas.