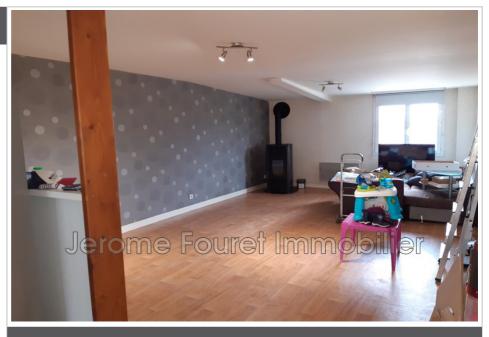

## **Building 1992 Egletons**

In a dead end in the heart of Egletons, ideal for investor or any other project. Two T4 dwellings with garden, two sheds. T3 Ground floor: Large living dining room with open kitchen, 2 bedrooms, shower room and large storeroom. Terrace outside. T4 1st floor (currently rented): Large living room with open kitchen, 3 bedrooms, bathroom and small enclosed garden outside with shed. Electric heating and pellet stove. Hangar out of water out of air (currently rented). Hangar out of water. Small discount. All on a plot of just over 1000m².