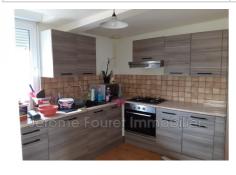

## **Building 1992 Egletons**

In a dead end in the heart of Egletons, ideal for investor or any other project. Two T4 dwellings with garden, two sheds. T3 Ground floor: Large living dining room with open kitchen, 2 bedrooms, shower room and large storeroom. Terrace outside. T4 1st floor (currently rented): Large living room with open kitchen, 3 bedrooms, bathroom and small enclosed garden outside with shed. Electric heating and pellet stove. Hangar out of water out of air (currently rented). Hangar out of water. Small discount. All on a plot of just over 1000m².