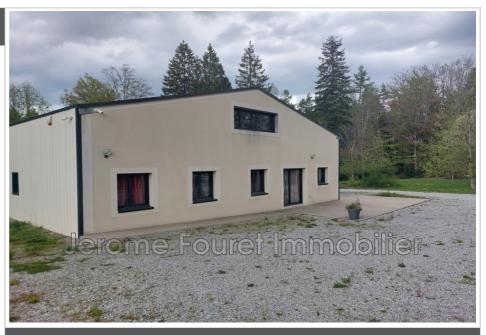

## **Building 1990 Chirac-Bellevue**

Ideally located between Neuvic and Ussel, this recent set of 300m² opens up all possibilities. Exposed in a discreet and closed space, you will discover a part in a dwelling house of around 130m² and a hangar of around 170m² on quartz slab floor. A mezzanine space allows you an additional layout. All in steel tray and metal structure of 2016. The house consists of a beautiful living room of 70m² with open kitchen (solid wood materials), and its pellet stove, 3 bedrooms of 15m² each with integrated cupboards and radiators to inertia, bathroom with walk-in shower, separate wc, pantry. Flat land of 5001m² with a summer kitchen. The little extras. Surveillance cameras . Lake Neuvic at 3km