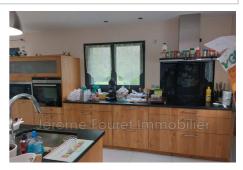

## **Building 1990 Chirac-Bellevue**

Ideally located between Neuvic and Ussel, this recent set of 300m² opens up all possibilities. Exposed in a discreet and closed space, you will discover a part in a dwelling house of around 130m² and a hangar of around 170m² on quartz slab floor. A mezzanine space allows you an additional layout. All in steel tray and metal structure of 2016. The house consists of a beautiful living room of 70m² with open kitchen (solid wood materials), and its pellet stove, 3 bedrooms of 15m² each with integrated cupboards and radiators to inertia, bathroom with walk-in shower, separate wc, pantry. Flat land of 5001m² with a summer kitchen. The little extras. Surveillance cameras . Lake Neuvic at 3km